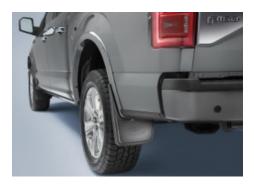

Molded Splash Guards (Front & Rear)

Deflect mud, snow and ice away from lower body panels.

Contoured design complements vehicle lines and gives excellent protection.

Heavy-duty black plastic construction resists cracking.