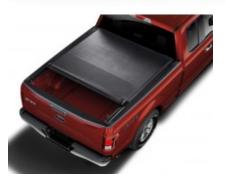

## Holt Protection Package

Platinum Roll Up Tonneau by Truxedo

- Fast Easy Roll-Up Design
- Excellent Weather Sealing on all Sides and Corners
- Easy One-Finger Release
- Inside Mount Design Works with Most Truck Bed Accessories